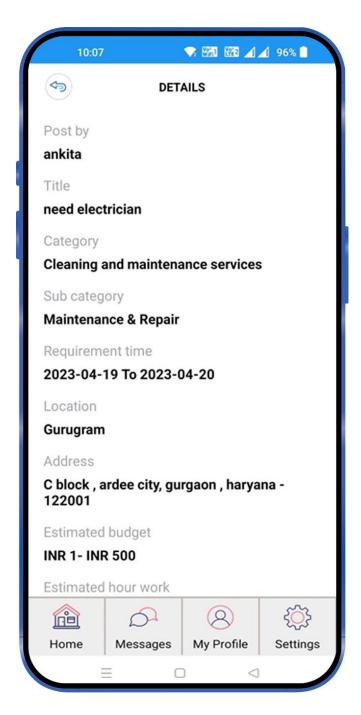

# **Search Request**

Tap the "Search Request" option from "Home" screen, enable the location or you can manually select the city and search the required post as per your expertise.

You can message them about your availability and fix the appointment to provide the service.

# Search Request (Continued)....