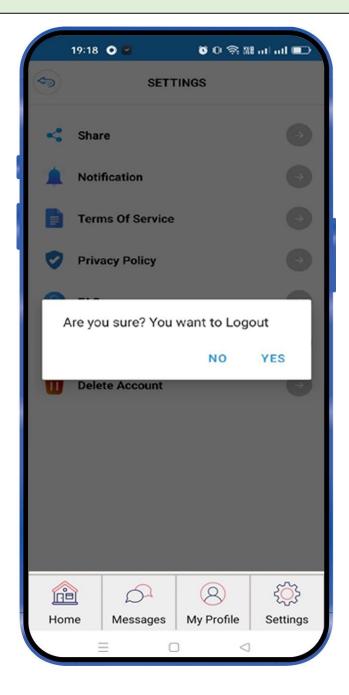

### **Logout and Delete Account**

"Logout" feature can be used to logout the app and can be accessed under "Settings".

Similarly, "Delete Account" can be used to delete the account at FindNearU APP and can be accessed under "Settings".