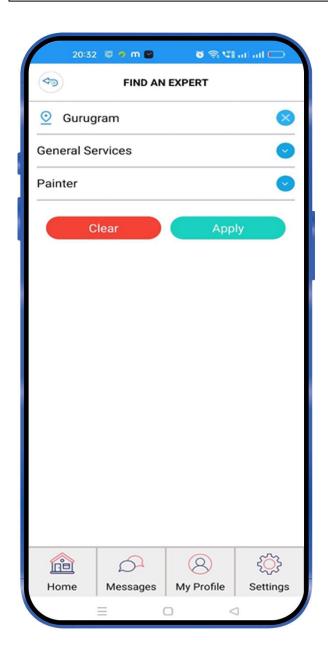

### Find an Expert (Continued)....

You can also find you expert by selecting category and subcategory in the "Filter' option at top right-side corner. You can enable the location or manually select the city for better results.

As a result, all expert Painters details will be displayed there.