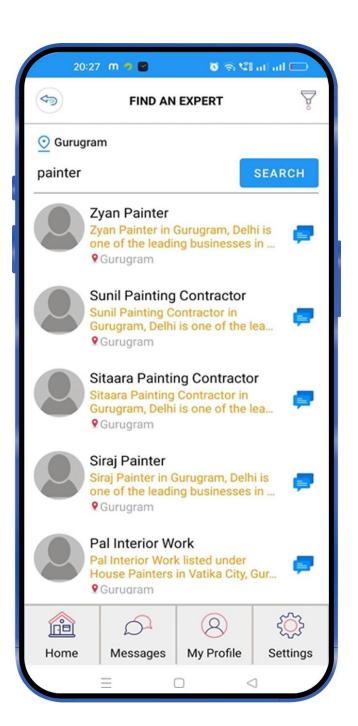

### **Find an Expert**

Tap the "Find an Expert" option from "Home" screen and find the best experts in your area based on your requirements.

Example: - If you looking for a painter type "Painter in sector 30" in the Search Bar with your area and get a list of all the available painters nearby. You can enable the location or manually select the city for better results.

You can view their profile, direct contact number, feedback, ratings and fix the appointment & rates directly to get the job done.

As a result, all expert Painters details will be displayed there.