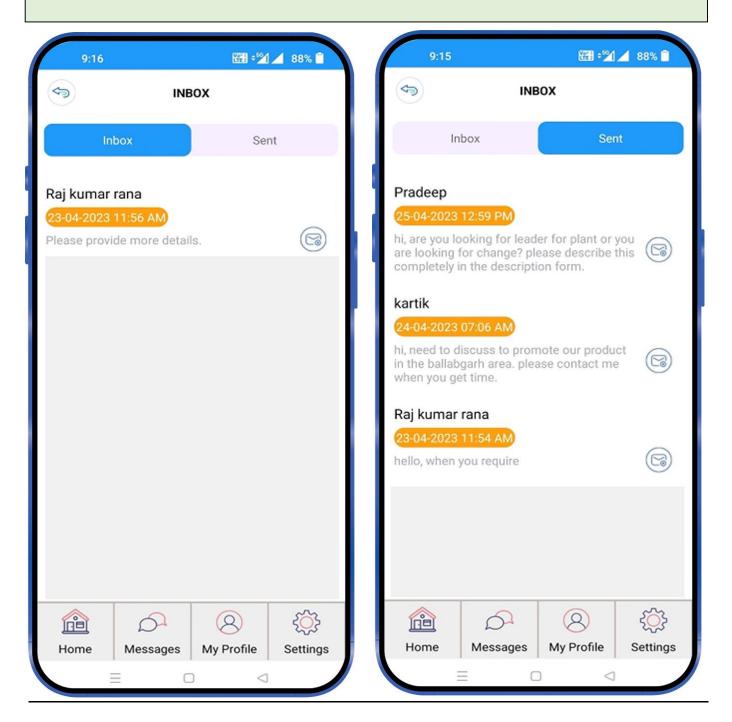

#### <u>Messages</u>

You can view all the receive and send messages in the 'Message' option. Tap on sender person name to view the sender profile, name and contact details etc.