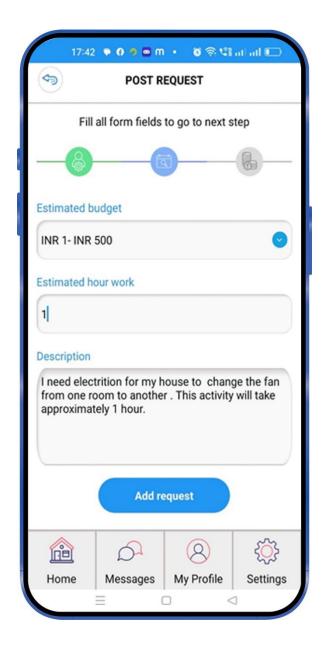

he mobile app, input your username and password to login.

If you are a new user, tap the "Sign Up" to complete the registration process.



### **Home**

From the 'Home' screen, you can choose to either create a new post request as per your requirements or you can search for existing post from existing data to provide the service.

Secondly if you are an expert in any area like painting, plumber, electrician etc....you can choose an option "join as an expert" to join the expert there.

Or, if you have a business, you can post your business in the 'Post Business Services' for more visibility & reach in your nearby area.



### **Post Request**

Tap the "Post Request" option from "Home" screen and fill the required details as per your requirements there.





# Post Request (Continued)...





# **Search Request**

Tap the "Search Request" option from "Home" screen, enable the location or you can manually select the city and search the required post as per your expertise.

You can message them about your availability and fix the appointment to provide the service.



# Search Request (Continued)....





### Join As An Expert

Tap the "Join As An Expert" option from "Home" screen and fill the required details as per your expertise to receive direct calls & appointments to offer the services.





### **Find an Expert**

Tap the "Find an Expert" option from "Home" screen and find the best experts in your area based on your requirements.

Example: - If you looking for a painter type "Painter in sector 30" in the Search Bar with your area and get a list of all the available pai