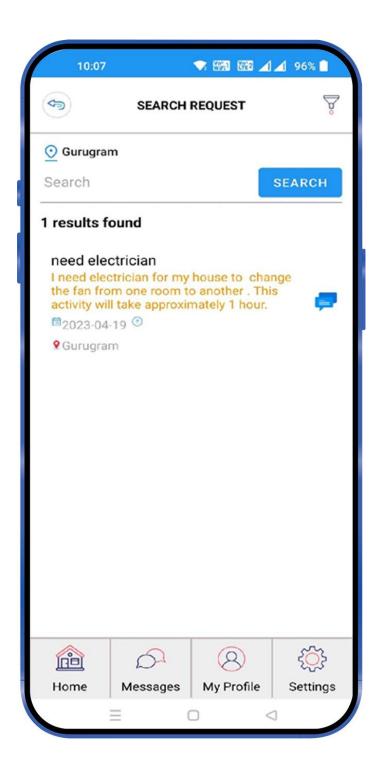

# **Search Request**

Tap the "Search Request" option from "Home" screen, enable the location or you can manually select the city and search the required post as per your expertise.

You can message them about your availability and fix the appointment to provide the service.

# Search Request (Continued)....