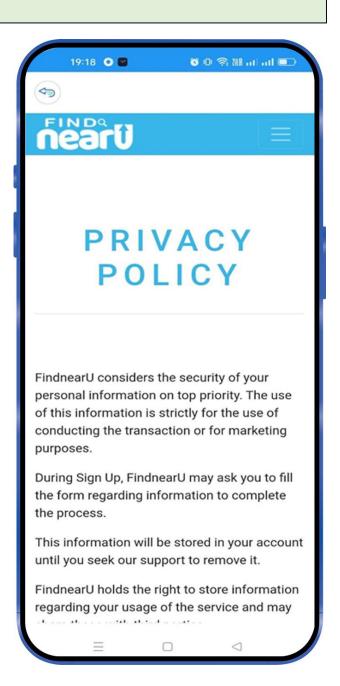

#### **Terms & Conditions & Privacy policy**

You can get the access to App's "Terms & Conditions" & "Privacy Policy" under "Settings".