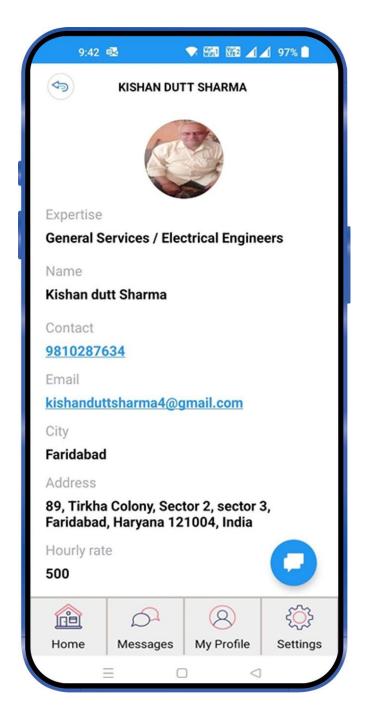

You can view their profile, direct contact number, feedback, ratings and fix the appointment & rates directly to get the job done.