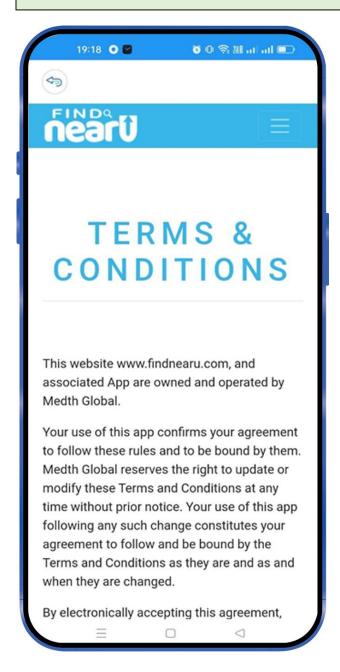

#### **Terms & Conditions & Privacy policy**

You can get the access to App's "Terms & Conditions" & "Privacy Policy" under "Settings".