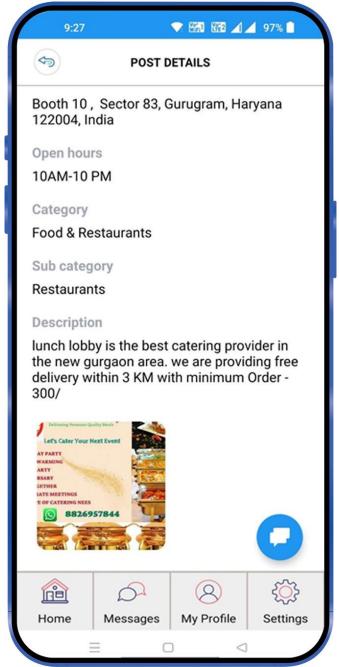

# Find Business Services (Continued)...

You can also find business services selecting category and subcategory by "Filter' option in the top right-side corner under "FIND BUSINESS SERVICE"

As a result, all nearby restaurants information will be displayed.

# Find Business Services (Continued)....