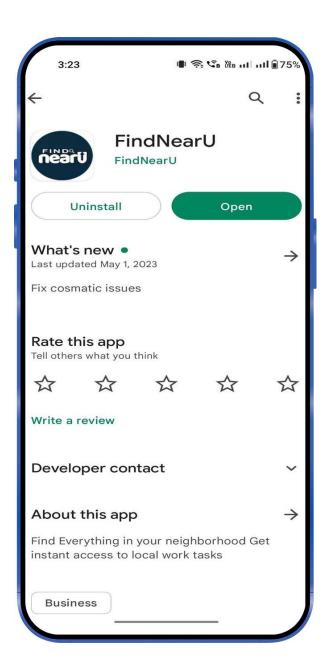

#### **Installation**

FindNearU app is available on Android devices. Search "FindNearYou" or "FindNearU" in the Google Play Store, tap and install this into your device.