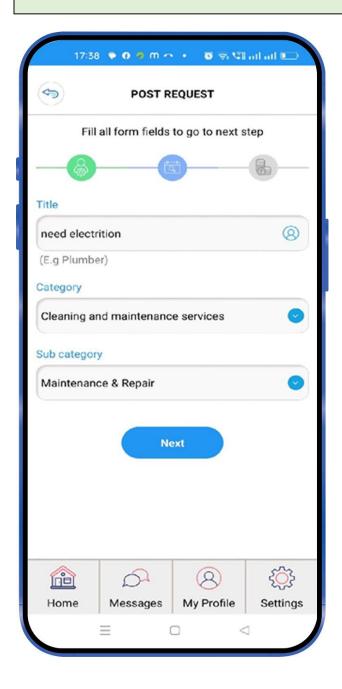

### **Post Request**

Tap the "Post Request" option from "Home" screen and fill the required details as per your requirements there.

# Post Request (Continued)...