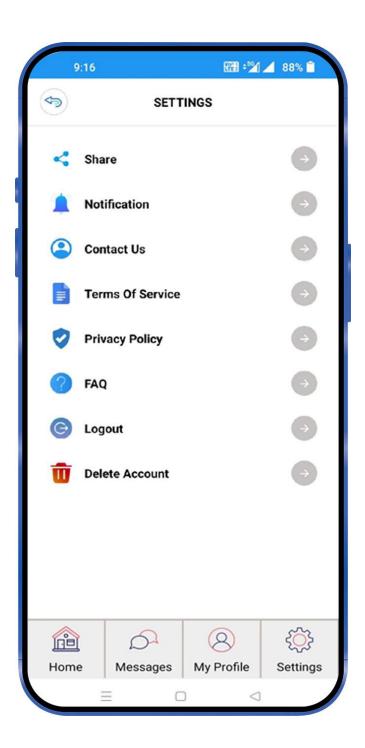

# **Settings**

App settings can be accessed at right bottom corner of the app. You can share the APP, check the terms of service, privacy policy, FAQ & contact us for any assistance.

# **Share**

Share feature can be accessed under "Settings". You can share the app with other users using through social media platforms like WhatsApp, Instagram, Facebook etc.

#### **Terms & Conditions & Privacy policy**

You can get the access to App's "Terms & Conditions" & "Privacy Policy" under "Settings".

# **FAQ**

You can get the access to App's FAQ under "Settings".

### **Logout and Delete Account**

"Logout" feature can be used to logout the app and can be accessed under "Settings".

Similarly, "Delete Account" can be used to delete the account at FindNearU APP and can be accessed under "Settings".