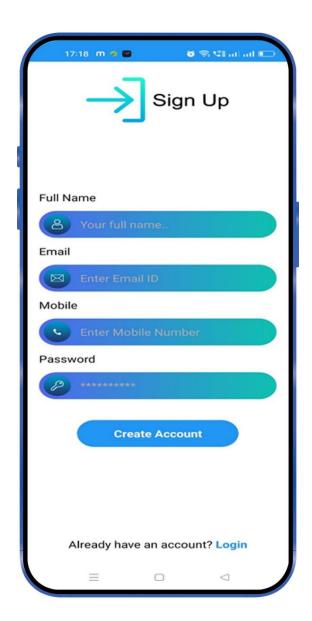

# Sign Up

You need to register yourself first in the App to access all the experts and Businesses.

Tap on Sign Up on the first page, fill your details name, email, phone number and desired password and create your account to login into the App.