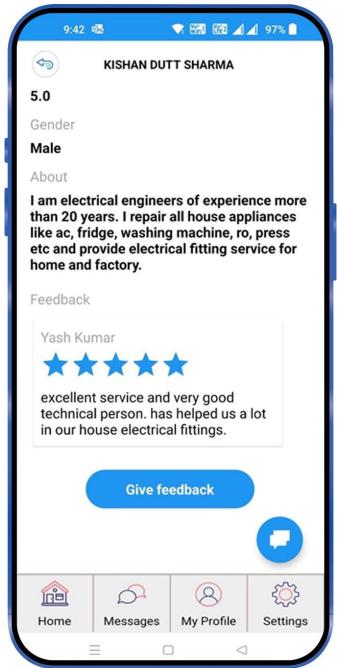

You can view their profile, direct contact number, feedback, ratings and fix the appointment & rates directly to get the job done.