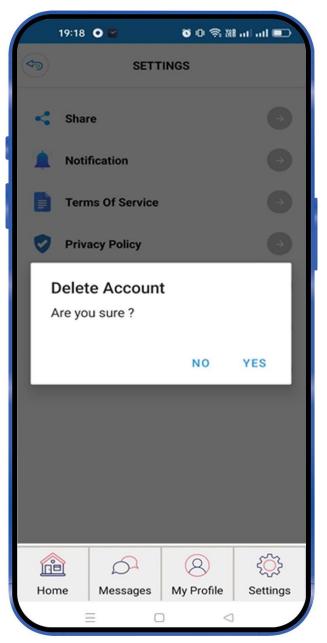

### **Logout and Delete Account**

"Logout" feature can be used to logout the app and can be accessed under "Settings".

Similarly, "Delete Account" can be used to delete the account at FindNearU APP and can be accessed under "Settings".