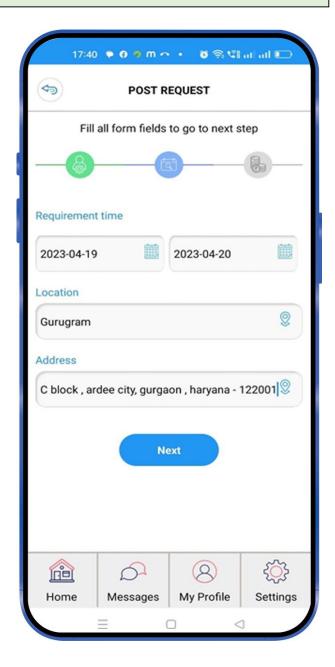

f you have already signed up in the mobile app, input your username and password to login.

If you are a new user, tap the "Sign Up" to complete the registration process.



### **Home**

From the 'Home' screen, you can choose to either create a new post request as per your requirements or you can search for existing post from existing data to provide the service.

Secondly if you are an expert in any area like painting, plumber, electrician etc....you can choose an option "join as an expert" to join the expert there.

Or, if you have a business, you can post your business in the 'Post Business Services' for more visibility & reach in your nearby area.



### **Post Request**

Tap the "Post Request" option from "Home" screen and fill the required details as per your requirements there.





# Post Request (Continued)...





# **Search Request**

Tap the "Search Request" option from "Home" screen, enable the location or you can manually select the city and search the required post as per your expertise.

You can message them about your availability and fix the appointment to provide the service.



# Search Request (Continued)....





### Join As An Expert

Tap the "Join As An Expert" option from "Home" screen and fill the required details as per your expertise to receive direct calls & appointments to offer the services.





### **Find an Expert**

Tap the "Find an Expert" option from "Home" screen and find the best experts in your area based on your requirements.

Example: - If you looking for a painter type "Painter in sector 30" in the Search Bar with your area and ge