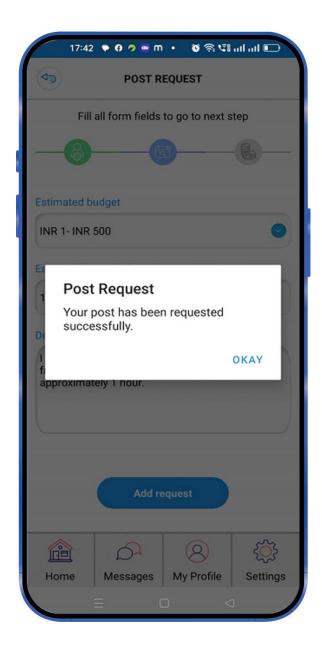

### **Post Request**

Tap the "Post Request" option from "Home" screen and fill the required details as per your requirements there.

# Post Request (Continued)...