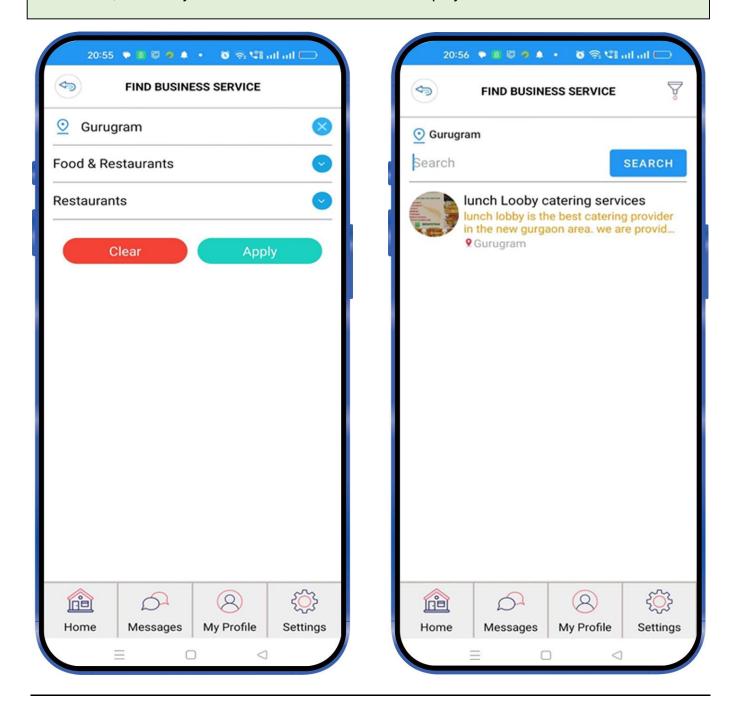

# Find Business Services (Continued)...

You can also find business services selecting category and subcategory by "Filter' option in the top right-side corner under "FIND BUSINESS SERVICE"

As a result, all nearby restaurants information will be displayed.

# Find Business Services (Continued)....