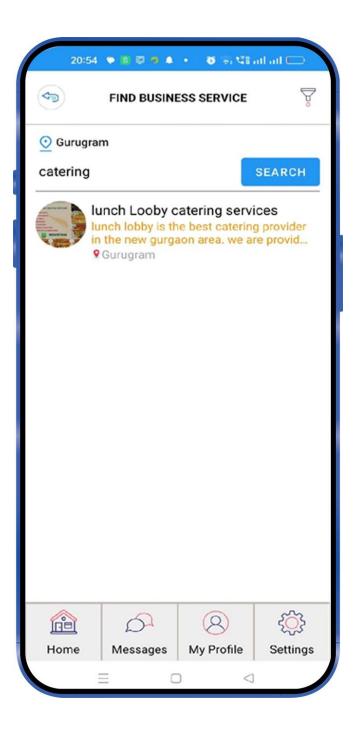

### **Find Business Services**

Tap the "Find Business Services" option from "Home" screen and find all business services available in your area based on your requirements.

Example: - If you are looking for a catering suppliers, type "Catering" in Search Bar and Search to find all available catering service providers list in your nearby. You can enable the location or manually select the city for better results.

You can view their details, direct contact number, feedback & ratings and fix the appointment and rates directly to get the job done.