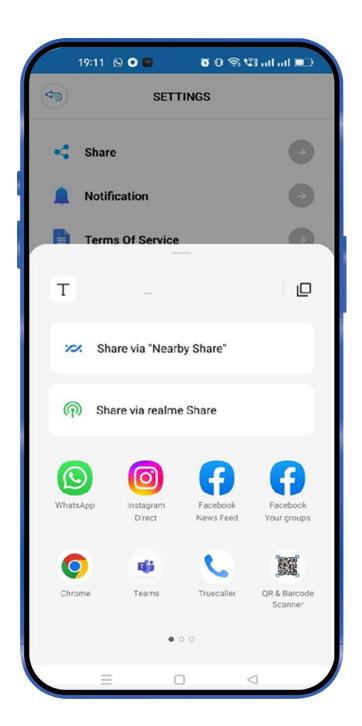

# **Share**

Share feature can be accessed under "Settings". You can share the app with other users using through social media platforms like WhatsApp, Instagram, Facebook etc.