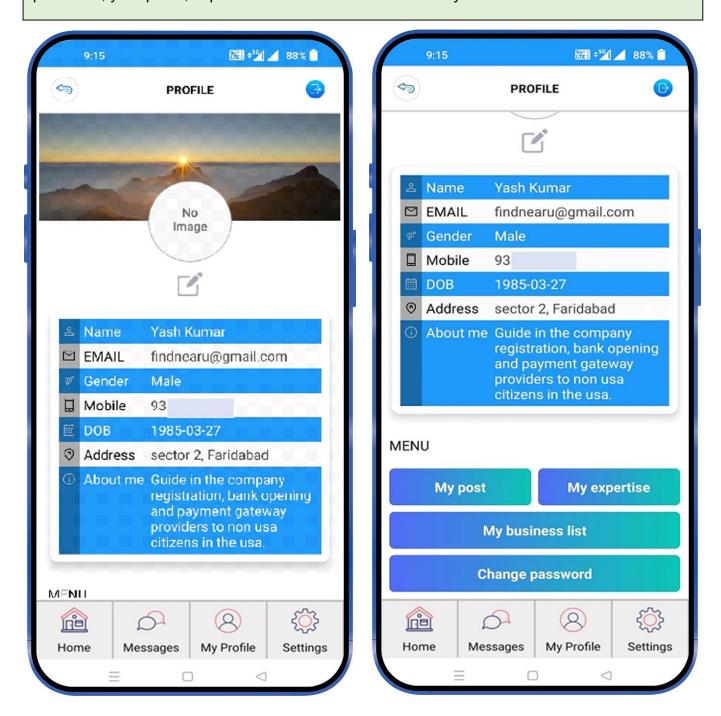

### **My Profile**

You can manage your contact details, profile picture, address, phone, email address, password, your posts, expertise and business lists in the 'My Profile'.