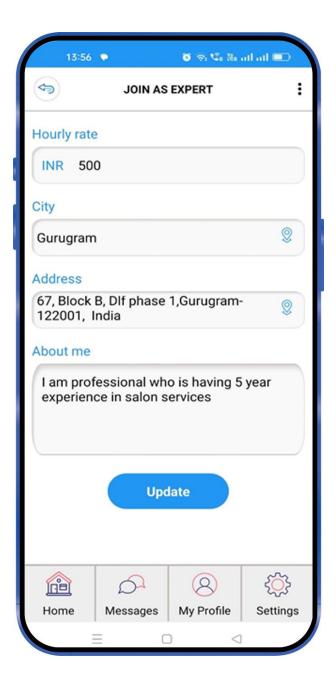

### Join As An Expert

Tap the "Join As An Expert" option from "Home" screen and fill the required details as per your expertise to receive direct calls & appointments to offer the services.

#### JOIN AS AN EXPERT

Service providers can join the expert team to get more tasks from service receivers. You must have an expertise in your area to join our team as an expert. People can contact you directly and you will receive the notifications for all requests meet your expertise.