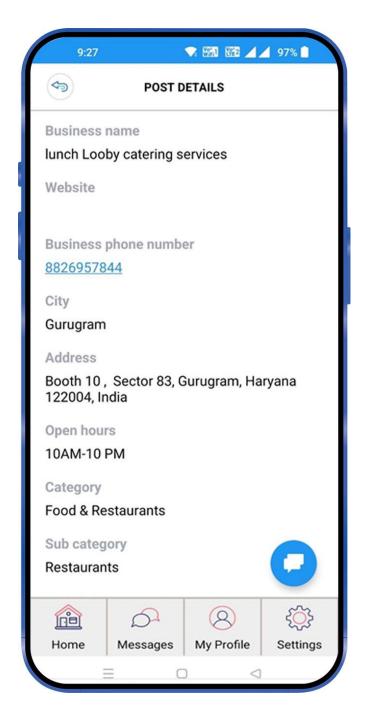

You can view their details, direct contact number, feedback & ratings and fix the appointment and rates directly to get the job done.