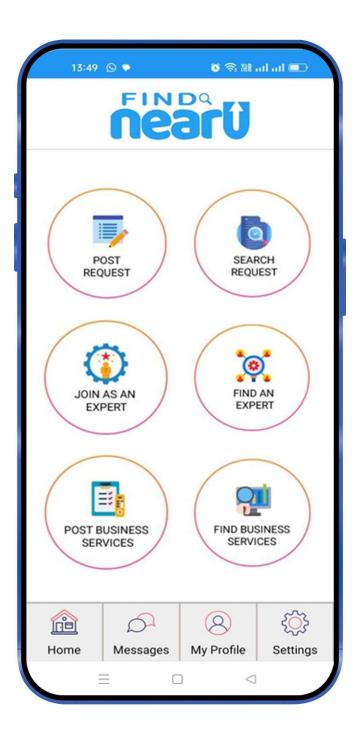

### **Home**

From the 'Home' screen, you can choose to either create a new post request as per your requirements or you can search for existing post from existing data to provide the service.

Secondly if you are an expert in any area like painting, plumber, electrician etc....you can choose an option "join as an expert" to join the expert there.

Or, if you have a business, you can post your business in the 'Post Business Services' for more visibility & reach in your nearby area.

### **Post Request**

Tap the "Post Request" option from "Home" screen and fill the required details as per your requirements there.

# **Search Request**

Tap the "Search Request" option from "Home" screen, enable the location or you can manually select the city and search the required post as per your expertise.

You can message them about your availability and fix the appointment to provide the service.

### Join As An Expert

Tap the "Join As An Expert" option from "Home" screen and fill the required details as per your expertise to receive direct calls & appointments to offer the services.

### **Find an Expert**

Tap the "Find an Expert" option from "Home" screen and find the best experts in your area based on your requirements.

Example: - If you looking for a painter type "Painter in sector 30" in the Search Bar with your area and get a list of all the available painters nearby. You can enable the location or manually select the city for better results.

#### **Post Business Services**

Tap the "Post Business Services" option from "Home" screen and fill the required details to post your business in the APP for more reach and visibility.

### **Find Business Services**

Tap the "Find Business Services" option from "Home" screen and find all business services available in your area based on your requirements.

Example: - If you are looking for a catering suppliers, type "Catering" in Search Bar and Search to find all available catering service providers list in your nearby. You can enable the location or manually select the city for better results.