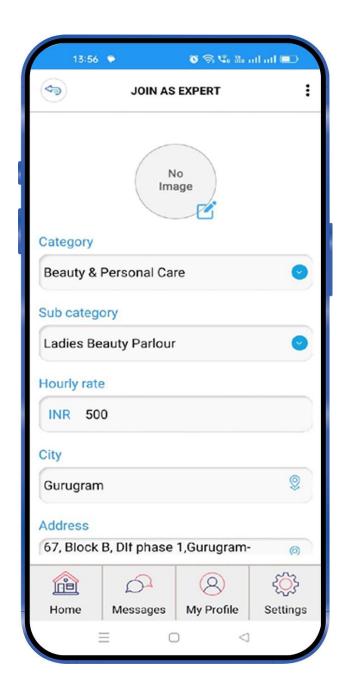

### Join As An Expert

Tap the "Join As An Expert" option from "Home" screen and fill the required details as per your expertise to receive direct calls & appointments to offer the services.

#### JOIN AS AN EXPERT

Service providers can join the expert team to get more tasks from service receivers. You must have an expertise in your area to join our team as an expert. People can contact you directly and you will receive the notifications for all requests meet your expertise.