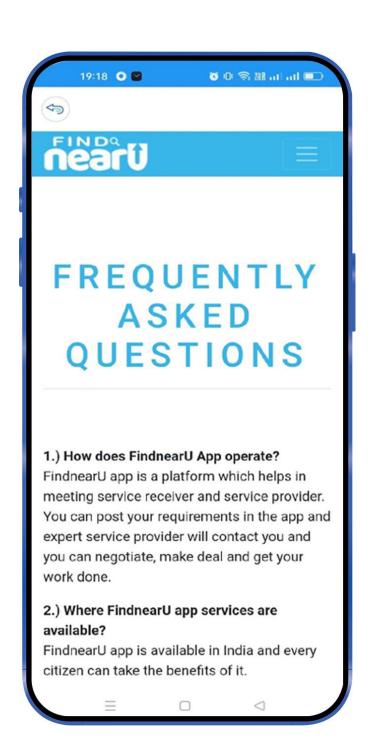

der profile, name and contact details etc.



### **My Profile**

You can manage your contact details, profile picture, address, phone, email address, password, your posts, expertise and business lists in the 'My Profile'.



# **Settings**

App settings can be accessed at right bottom corner of the app. You can share the APP, check the terms of service, privacy policy, FAQ & contact us for any assistance.



# **Share**

Share feature can be accessed under "Settings". You can share the app with other users using through social media platforms like WhatsApp, Instagram, Facebook etc.



#### **Terms & Conditions & Privacy policy**

You can get the access to App's "Terms & Conditions" & "Privacy Policy" under "Settings".





# **FAQ**

You can get the access to App's FAQ under "Settings".



### **Logout and Delete Account**

"Logout" feature can be used to logout the app and can be accessed under "Settings".

Similarly, "Delete Account" can be used to delete the account at FindNearU APP and can be accessed under "Settings".