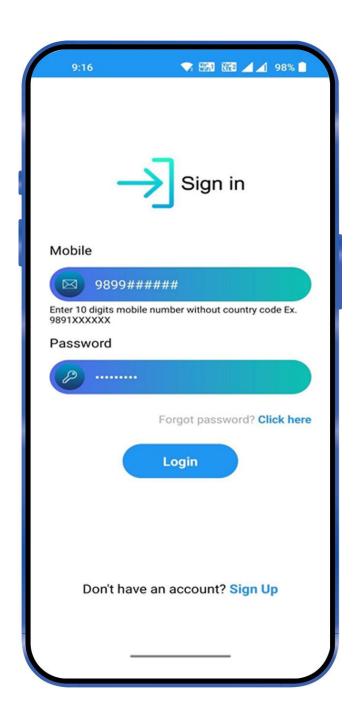

# Sign In

If you have already signed up in the mobile app, input your username and password to login.

If you are a new user, tap the "Sign Up" to complete the registration process.