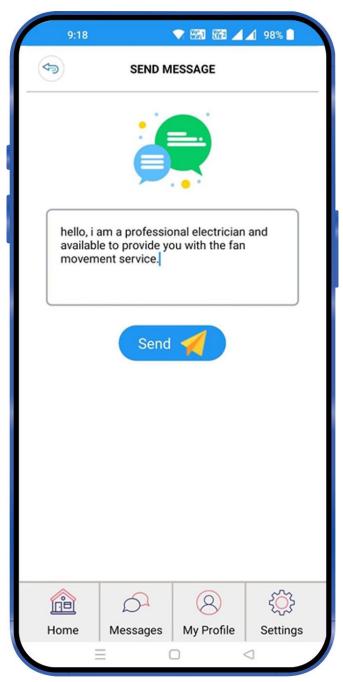

# **Search Request**

Tap the "Search Request" option from "Home" screen, enable the location or you can manually select the city and search the required post as per your expertise.

You can message them about your availability and fix the appointment to provide the service.

# Search Request (Continued)....