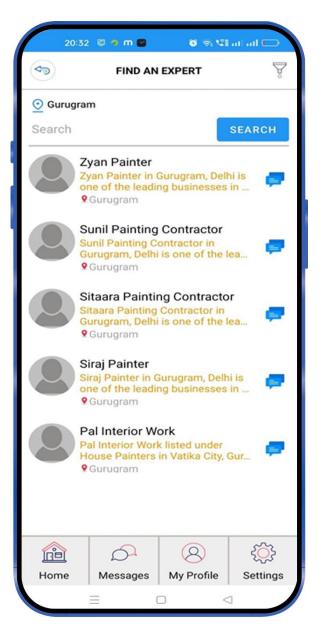

### **Find an Expert**

Tap the "Find an Expert" option from "Home" screen and find the best experts in your area based on your requirements.

Example: - If you looking for a painter type "Painter in sector 30" in the Search Bar with your area and get a list of all the available painters nearby. You can enable the location or manually select the city for better results.

You can view their profile, direct contact number, feedback, ratings and fix the appointment & rates directly to get the job done.

### Find an Expert (Continued)....

You can also find you expert by selecting category and subcategory in the "Filter' option at top right-side corner. You can enable the location or manually select the city for better results.

As a result, all expert Painters details will be displayed there.