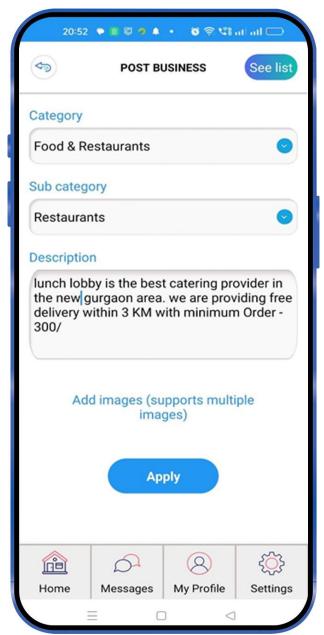

#### **Post Business Services**

Tap the "Post Business Services" option from "Home" screen and fill the required details to post your business in the APP for more reach and visibility.