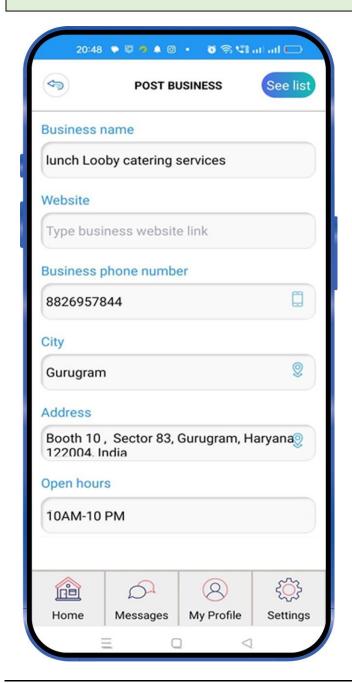

#### **Post Business Services**

Tap the "Post Business Services" option from "Home" screen and fill the required details to post your business in the APP for more reach and visibility.